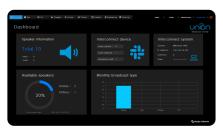

### Easy-to-use UI

- · Real-Time Dashboard
- · Simple broadcast process
- · Various broadcast control mode
- · Windows application

#### **Broadcast PC Client Software**

- Multi user client (Unlimited)
- Provides list / zone / preset / map broadcasting control mode
- Provide mic, media, schedule, TTS broadcast transmission function
- Real-time system and speaker status display dashboard
- Display live events, broadcasts and speaker status changes
- Event / Broadcast history search
- · In case of broadcast failure, information is displayed immediately