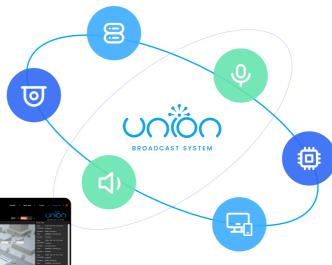

# **UNION-Broadcast**

Audio broadcast system integrated management of Network speaker

**Union-broadcast provides** an audio broadcast system with accessibility, stability and universality.

An audio broadcast system based on utilizing high quality indoor / outdoor network speakers and rendering by software. Simplified physical broadcasting system infrastructure and usage process provide users easy and accessible user experience. Event information is provided to users in real time through synchronizing with various anti-crime and security devices and systems.

## Interlocking device interface

- Flexible custom protocol
- Milestone XProtect integration
- Connect all SIP Speaker

## **Key benefits**

- Lower build costs and eliminate physical installation restrictions
- · Use various categories of audio broadcasting system in one system
- · Flexible expansion of functions and compatible with other system through software