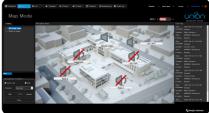

#### **Broadcast PC Client Software**

- Multi user client (Unlimited)
- Provides list / zone / preset / map broadcasting control mode
- Provide mic, media, schedule, TTS broadcast transmission function
- Real-time system and speaker status display dashboard
- Display live events, broadcasts and speaker status changes
- Event / Broadcast history search
- · In case of broadcast failure, information is displayed immediately