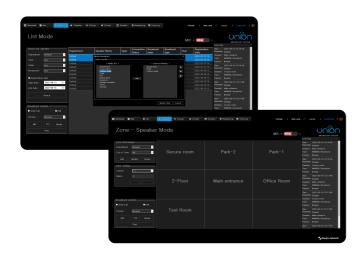

#### **Broadcast PC Client Software**

- Multi user client (Unlimited)
- Provides list / zone / preset / map broadcasting control mode
- Provide mic, media, schedule, TTS broadcast transmission function
- Real-time system and speaker status display dashboard
- Display live events, broadcasts and speaker status changes
- Event / Broadcast history search
- · In case of broadcast failure, information is displayed immediately